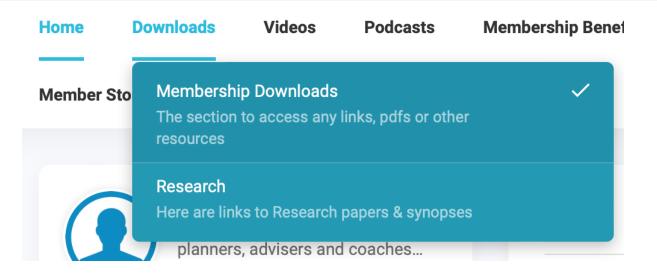

## What resources you will find there?

Downloads

Under Downloads you'll find an assortment of links, pdfs and other resources, as well as links to Financial Wellbeing research papers and resources.

Videos